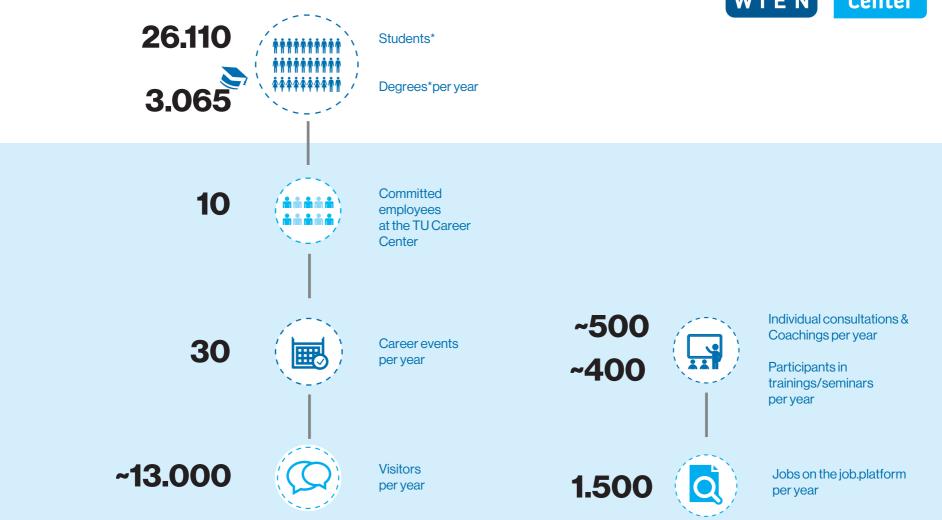

#### **Dear employers!**

As the Career Center of TU Wien, we are the first point of contact for around 26,000 students in all matters relating to careers and professions. To this end, we design and organize innovative career courses, career events, job portals and media with target group-relevant content. For you as a company or organization, we are the right contact when it comes to recruiting new employees, talents or young professionals.

#### **Targeted search**

- Direct contact with around 26,000 students at TU Wien
- Around 3,000 graduates per year
- 1,500 jobs on tucareer.com per year
- Convenient self-placement directly into the system
- or processing by our employees