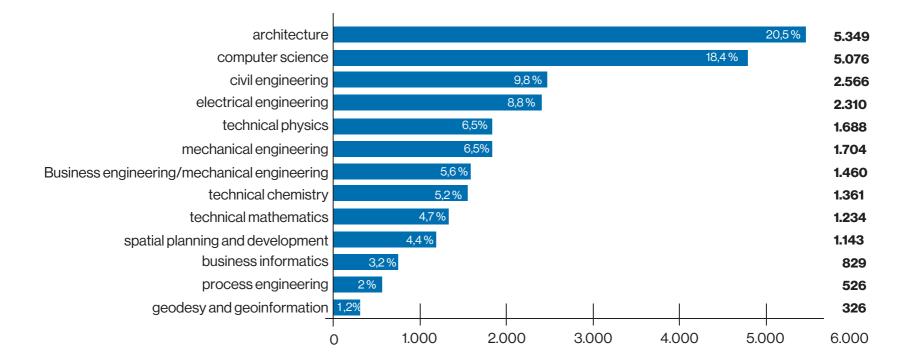

ional psychology.

For management positions, we recommend "CAPTain", a diagnostic tool that provides insights into the working and performance styles of candidates.

Clear focus is on:

- Design of leadership
- Behavior in a team
- Dealing with tasks
- in a professional context

We get a look at objective, actual behavior and relate it to the socially desired result. All our consultants who offer you "CAP-Tain" projects are certified for this potential diagnostics.



Including: Potential diagnostics, license plus feedback interview with the candidates and interview with the specialist department.

## Our students >>



of this >>



**18.132** 



Degrees\* academic year 2020/21



İ

102 \* Intellectual capital statement 2022, reporting date January 6, 2023

## >> Your future employees









What our

"In the pleasant ambience of the domed hall at TU Wien. I was able to talk to the leaders of the construction companies on an equal footing and also ask them critical questions as part of the chess dialogues. The internship was a great opportunity to get to know the companies and make contacts."

Raoul Ellmer, BA (26) Master's student specializing in: constructive engineering structural and construction process management Foto: © Private



"Thanks to the talent program, I learned how to prepare for an application process. I liked the fact that I was able to immediately apply the theory I was presented with in real job interviews with exciting, relevant companies. In particular, the look behind the scenes of recruiting was very interesting for me and something completely