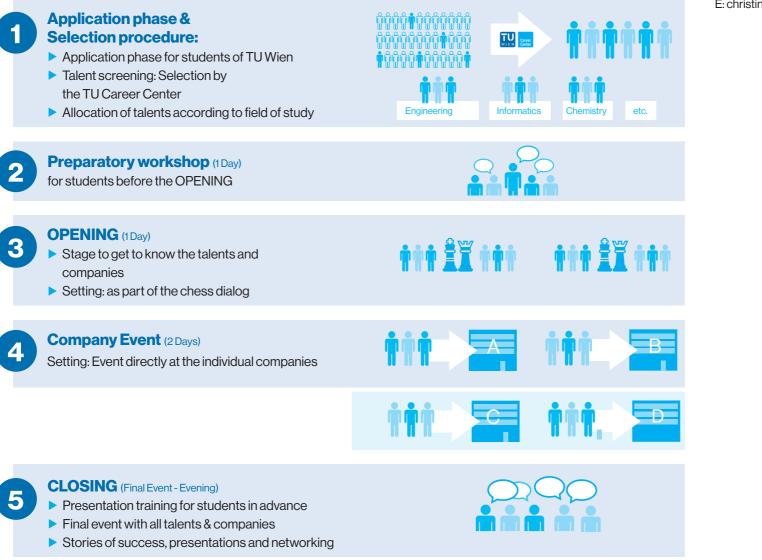

king and answering.

The clear structure of the chess dialog, based on competencies, enables a qualitatively valuable discussion for both partners.

#### 04 Company Events

After the "Opening", the students decide on one of the two companies presented, which they get to know even better during two "Company Days".

On these two days, students have the opportunity to consolidate their impression of the company on site and discuss possible career options.

#### 05 CLOSING Final event

At the CLOSING, all participating companies and students meet once again to report on their experiences as part of the talente.program and to network again.

#### Course 1 x per semester

#### talente.programm

Christina Habelter, BSc. T: +43 664 60 588 78 22 E: christina.habetler@tucareer.com Price on request





- » Course in the area of transferable/soft skills
- » approx. 70 TU Wien students from all fields of study

(except architecture and civil and environmental engineering)

- » designed for Bachelor, Master and PhD students
- » Duration: 1 semester, 3 ECTS
- » Summer and/or winter semester
- » Changing companies
- » 100% attendance of the students

"People who haven't been on the program often think that applying is always a struggle. After the preparatory workshops, you can go into the process and subsequent job interviews much more relaxed. And as part of the chess dialog, you also see that companies also have to make an effort to get people.

At the TU itself, there are few opportunities to get in touch with companies and the format is usually only scholarships. That's why the progra