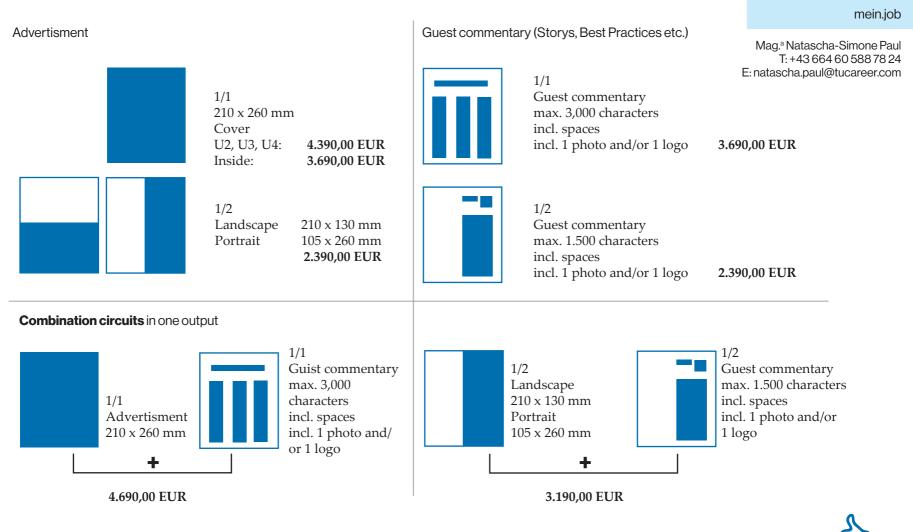

In terms of integrated communication, our comprehensive employer branding campaigns are designed in the form of targeted campaigns and publications (content creation) and according to dialog groups.

|                   | Summer 2025                                                        |                                               |                                                              |      |                                                           | Winter 2025_26                                          |                                                                               |          |                                               |  |
|-------------------|--------------------------------------------------------------------|-----------------------------------------------|--------------------------------------------------------------|------|-----------------------------------------------------------|---------------------------------------------------------|-------------------------------------------------------------------------------|----------|-----------------------------------------------|--|
|                   | March                                                              | April                                         | May                                                          | June | July/Aug./Sept.                                           | October                                                 | November                                                                      | December | January                                       |  |
| job.<br>platform  | << job.platform: Job advertisements >>                             |                                               |                                                              |      | << job.platform: Job advertisements >>                    |                                                         |                                                                               |          |                                               |  |
| randing           | << online.advertising: Banner Advertising tucareer.com >>          |                                               |                                                              |      | << online.advertising: Banner Advertising tucareer.com >> |                                                         |                                                                               |          |                                               |  |
| content.branding  | <b>mein.job</b><br>Students<br>Magazine & Blog                     |                                               | <b>career.planner</b><br>career<br>Workbook                  |      |                                                           | <b>mein.job</b><br>Students<br>Magazine & Blog          | <b>job.im.blick</b><br>Job profiles<br>catalog                                |          |                                               |  |
| career.<br>events |                                                                    |                                               | <b>TU.day</b><br>Job and<br>career fair<br><b>15.05.2025</b> |      |                                                           | TU<br>welcome.day<br>semester<br>kick-off<br>02.10.2025 | karriere.zeit<br>Workshop days<br>with a technical<br>focus<br>18.–20.11.2025 |          |                                               |  |
|                   |                                                                    | talente.<br>programm<br>OPENING<br>29.04.2025 | talente.<br>programm<br>CLOSING<br>15.05.2025                |      |                                                           |                                                         | talente.<br>programm<br>OPENING<br>20.11.2025                                 |          | talente.<br>programm<br>CLOSING<br>15.01.2026 |  |
| career.courses    | talente.<br>praktikum<br>CLOSING<br>13.03.2025                     |                                               | talente.<br>praktikum<br>OPENING<br>12.05.2025               |      |                                                           |                                                         | voice.of.<br>diversity<br>anonymous<br>audition<br>06.11.2025                 |          |                                               |  |
| car               | << <b>TU.impact</b> : The Female Empowerment Program at TU Wien >> |                                               |                                                              |      |                                                           |                                                         |                                                                               |          |                                               |  |
| HR<br>consulting  | << <b>HR consulting</b> : recuiting & potential.diagnostics >>     |                                               |                                                              |      |                                                           |                                                         |                                                                               |          |                                               |  |