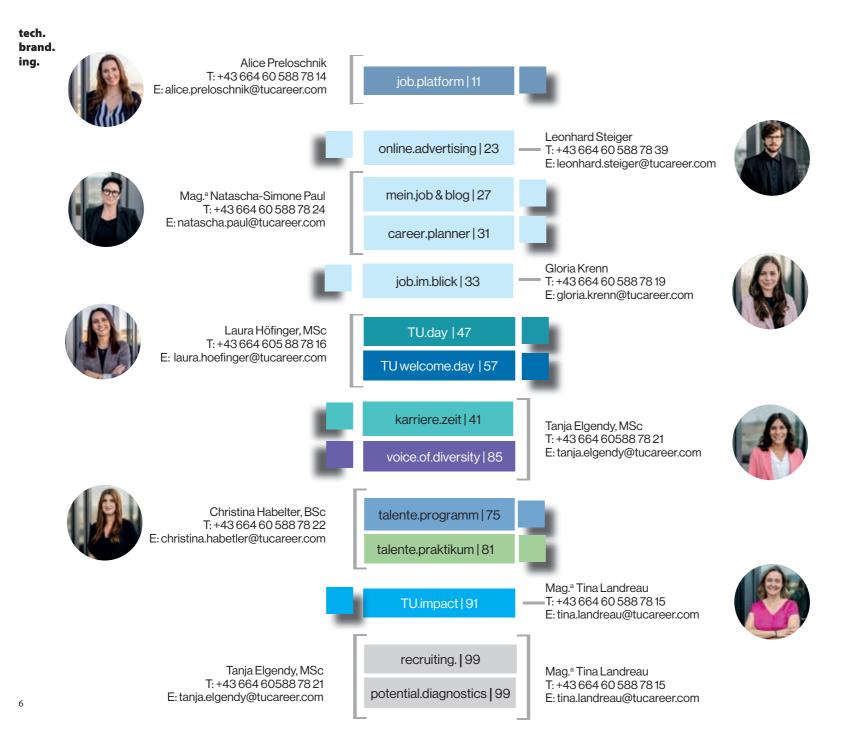

# job. platform

Alice Preloschnik T: +43 664 60 588 78 14 E: alice.preloschnik@tucareer.com

job.platform | 11

Here you will find exactly the highly qualified applicants, you are looking for. Mr. Jack Los

Control (M)(reality)

=

tech. brand.

job.plattform

Alice Preloschnik T: +43 664 60 588 78 14 E: alice.preloschnik@tucareer.com

# job\_plattform

tucareer.com is the central online job platform of TU Wien. With your job advertisement on this recruiting platform, you can reach students and graduates of TU Wien as well as young professionals with a technical and scientific background. From internships during your studies to part-time jobs to full-time jobs, everything is possible with this targeted service.

#### job.plattform

Alice Preloschnik

T: +43 664 60 588 78 14 E: alice.preloschnik@tucareer.com