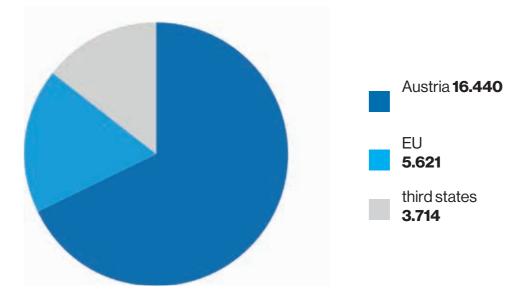

rson's behavioral style and analyzes and evaluates it on the basis of an evaluation algorithm based on occupational psychology.

For management positions, we recommend "CAPTain", a diagnostic tool that provides insights into the working and performance styles of candidates.

Clear focus is on:

- Design of leadership
- Behavior in a team
- Dealing with tasks
- in a professional context

We get a look at objective, actual behavior and relate it to the socially desired result. All our consultants who offer you "CAP-Tain" projects are certified for this potential diagnostics.



Including: Potential diagnostics, license plus feedback interview with the candidates and interview with the specialist department.

## Our students >>



of this >>



**18.132** 



Degrees\* academic year 2020/21



İ

102 \* Intellectual capital statement 2022, reporting date January 6, 2023

## >> Your future employees









What our

"In the pleasant ambience of the domed hall at TU Wien. I was able to talk to the leaders of the construction companies on an equal footing and also ask them critical questions as part of the chess dialogues. The internship was a great opportunity to get to know the companies and make contacts."

Raoul Ellmer, BA (26) Master's student specializing in: constructive engineering structural and construction process management Foto: © Private



"Thanks to the talent program, I learned how to prepare for an application process. I liked the fact that I was able to immediately apply the theory I was presented with in real job interviews with exciting, relevant companies.