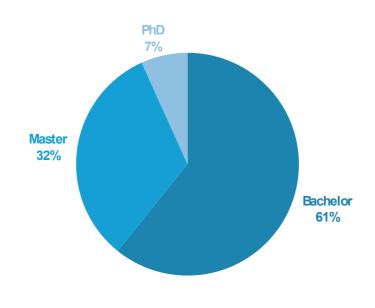

#### **Targeted search**

- Direct contact with around 26,000 students at TU Wien
- Around 3,000 graduates per year
- 1,500 jobs on tucareer.com per year
- Convenient self-placement directly into the system
- or processing by our employees