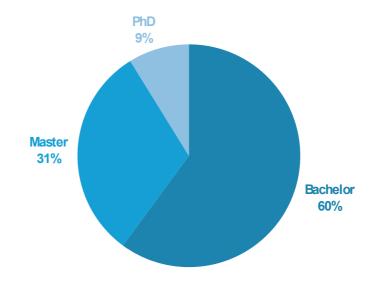

day of the fair

### **Branding radio station**

Position your logo as one of the exclusive 3 clients directly on the directly on the TU.day campus radio station!

You want to hear an example? Please contact Laura Höfinger



TU welcome.day

Laura Höfinger, MSc T: +43 664 605 88 78 16 E: laura.hoefinger@tucareer.com



**SEMESTER KICK-OFF** 

## TU welcome\_day

TU welcome.day serves as a university-wide platform to welcome students to TU Wien in the new semester. At the start of the semester, the diverse services and offers of TU Wien are to be presented, but also the offers and career opportunities of external partners are to be highlighted. The aim of the TU welcome.day is therefore to present the interaction of TU Wien, its internal players and its departments integrated in one fair.





TU welcome.day

Laura Höfinger, MSc T: +43 664 605 88 78 16 E: laura.hoefinger@tucareer.com

## Success story 2024

That was the TU welcome.day 2024



### 6.000 STUDENTS

- Students
- Graduates
- Young professionals

from all disciplines of the TU Vienna.



### 45 COMPANIES 21 TU-COMMUNITY

On TU welcome.day, students were able to make valuable company contacts and take advantage of attractive offers from participating organizations, institutes and companies.



### PROGRAM ACTIVITIES

The offer was rounded off with CV checks, the opportunity for free application photos and many promotions and competitions.

## **Be a part of it**

Present yourself from your best side and increase your visibility like the partners of TU welcome.day 2024.



TU welcome.day

Laura Höfinger, MSc T: +43